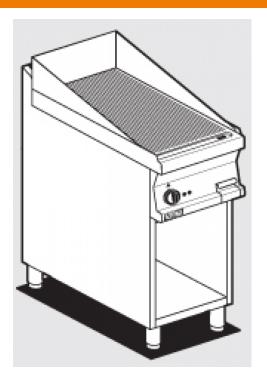

## FTR-74ET

70 **ELECTRIC GRDDLE** 

Electric Fry-top grooved griddle, on open cabinet, plate cm.36x51 (included 1 Head end filler strip mod.TPA-7)

Construction - Fabricated using CrNi 18/10 AISI 304 grade Stainless Steel Scotch-Brite Satin polish Finish, incorporating 2 mm thick worktop, rounded edges, chromed details and rear splash back. Knobs with waterproof grades IPX5. Model - Professional Electric Griddle, Smooth, Ribbed or 50 / 50, Normal or Chrome, on open cabinet. Normal Plate in FE430B Steel and Chrome in FE510C Steel. Double thermostat, operating and safety. High durability and rapid heat up. 50 - 300degC control, Removable liquid containers. Maintenance - All serviceable parts are accessible by the easy removalof front control panel. Fittings - Appliance is supplied with adjustable feet. Doors not included.

## 70 ELECTRIC GRDDLE

|--|

MODEL: FTR-74ET

DIMENSIONS: cm. 40x 70,5x 90h

ELECTRIC POWER: 5,55 kW

VOLTAGE: 400V~3N / 230V~3

FREQUENCY: 50/60 Hz

kg: 64 m³: 0.368