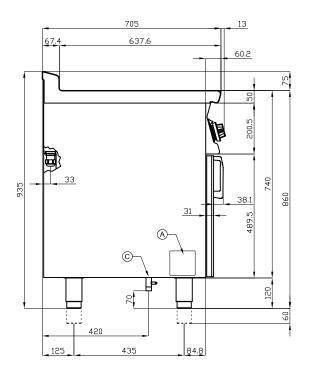

## 70 ELECTRIC GRDDLE

|--|

MODEL: FTR-74ET

DIMENSIONS: cm. 40x 70,5x 90h

ELECTRIC POWER: 5,55 kW

VOLTAGE: 400V~3N / 230V~3

FREQUENCY: 50/60 Hz

kg: 64 m³: 0.368

mm: 430x770x1110